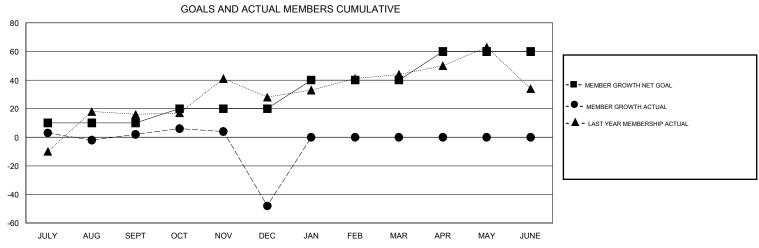

## District 310 C

GMT: LOCATION THAILAND GMT CA

| •             |               | -           |               |                               |                           |                         | J                                                  |  |
|---------------|---------------|-------------|---------------|-------------------------------|---------------------------|-------------------------|----------------------------------------------------|--|
|               | Club          | os .        |               | Members RESULTS FOR 2019-2020 |                           |                         |                                                    |  |
|               | RESULTS FOR   | R 2019-2020 |               |                               |                           |                         |                                                    |  |
| QUARTER       | NEW CLUB GOAL | NEW CLUBS   | DROPPED CLUBS | QUARTER                       | MEMBER GROWTH NET<br>GOAL | MEMBER GROWTH<br>ACTUAL | DROPPED<br>MEMBERS ACTUAL<br>(including transfers) |  |
| JULY/AUG/SEPT | 0             | 0           | 0             | JULY/AUG/SEPT                 | 10                        | 28                      | 22                                                 |  |
| OCT/NOV/DEC   | 0             | 0           | 0             | OCT/NOV/DEC                   | 10                        | 26                      | 74                                                 |  |
| JAN/FEB/MAR   | 1             | 0           | 0             | JAN/FEB/MAR                   | 20                        | 0                       | 0                                                  |  |
| APR/MAY/JUNE  | 0             | 0           | 0             | APR/MAY/JUNE                  | 20                        | 0                       | 0                                                  |  |